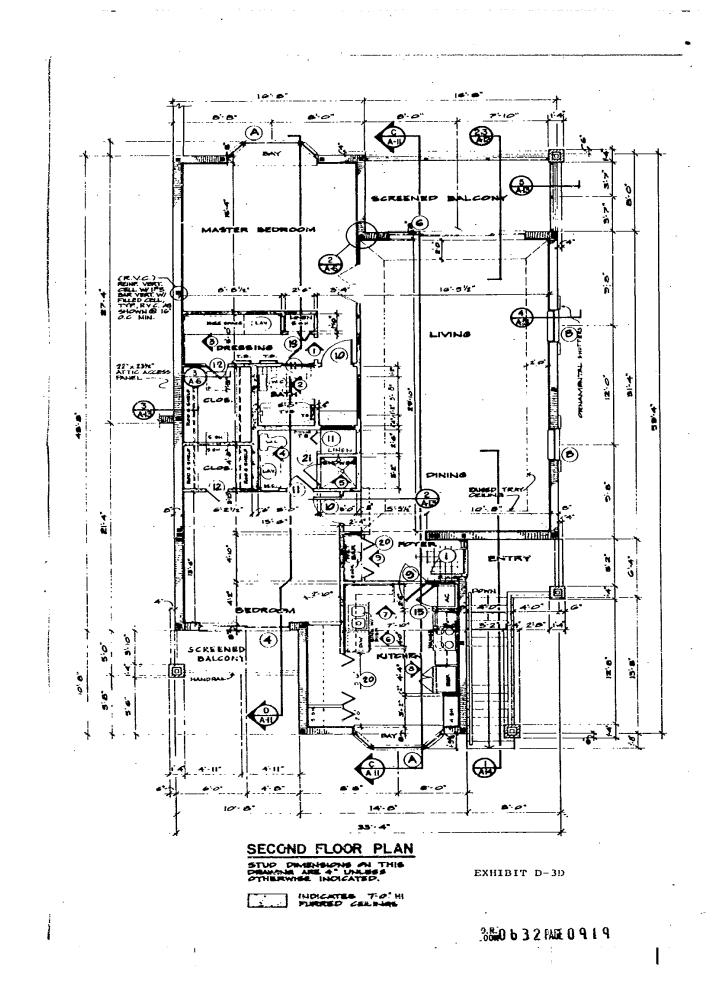

3. That all planned improvements, including but not limited to landscaping, utility services, and access to each unit, and common element facilities serving Buildings 131 and 133 of PARK SHORES I, a Condominium, as set forth in the Declaration of Condominium as recorded in O.R. Book 623, page 215, Public Records of Indian River County, and as amended in O.R. Book 625, page 2568, Public Records of Indian River County, having been substantially completed so that with the survey of the land as set forth in Exhibit D-1D attached hereto, together with the plot plans as set forth in Exhibits D-2C, D-2D, D-2E, D-2F, D-3C, D-3D, D-3E, D-3F, D-4G, D-4H, D-4I, and D-4J showing the unit buildings and common elements, together with the wording or the foregoing Declaration, there can be determined therefrom the identification, location and dimensions of each unit, the common elements and limited common elements of said Buildings 131 and 133, and that the aforementioned material is an accurate representation of the location and dimensions of such improvements.