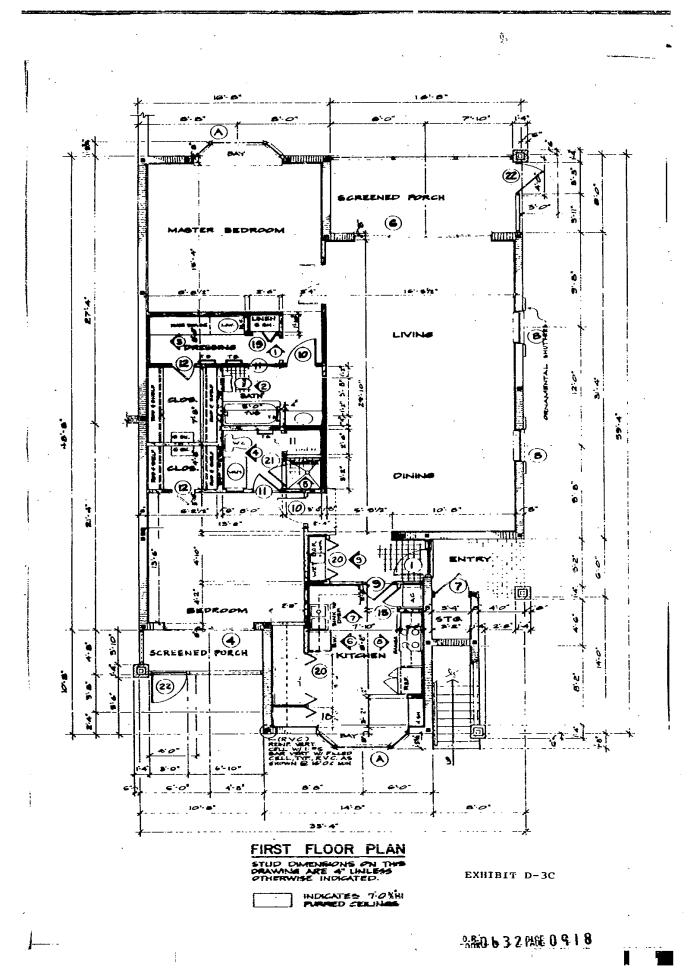

3. That all planned improvements, including but not limited to landscaping, utility services, and access to each unit, and common element facilities serving Buildings 131 and 133 of PARK SHORES I, a Condominium, as set forth in the Declaration of Condominium as recorded in O.R. Book 623, page 215, Public Records of Indian River County, and as amended in O.R. Book 625, page 2568, Public Records of Indian River County, having been substantially completed so that with the survey of the land as set forth in Exhibit D-1D attached hereto, together with the plot plans as set forth in Exhibits D-2C, D-2D, D-2E, D-2F, D-3C, D-3D, D-3E, D-3F, D-4G, D-4H, D-4I, and D-4J showing the unit buildings and common elements, together with the wording or the foregoing Declaration, there can be determined therefrom the identification, location and dimensions of each unit, the common elements and limited common elements of said Buildings 131 and 133, and that the aforementioned material is an accurate representation of the location and dimensions of such improvements.